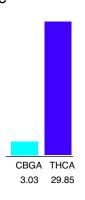

#### Cannabinoid Profile

### Cannabinoid Profile by HPLC

0.00%

Delta-9-THC

| Cannabinoid          | % wt  | mg/g  |
|----------------------|-------|-------|
| CBGA                 | 3.03  | 30.3  |
| THCA                 | 29.85 | 298.5 |
| Total Cannabinoids   | 32.88 | 328.8 |
| Calculated CBD Yield | 0.00  | 0.00  |