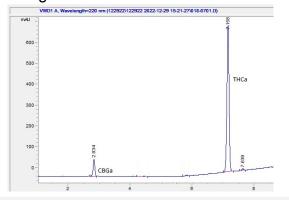

#### Chromatogram

### Cannabinoid Profile by HPLC

0.00%

Delta-9-THC

| Cannabinoid          | % wt  | mg/g  |
|----------------------|-------|-------|
| CBGA                 | 3.03  | 30.3  |
| THCA                 | 29.85 | 298.5 |
| Total Cannabinoids   | 32.88 | 328.8 |
| Calculated CBD Yield | 0.00  | 0.00  |